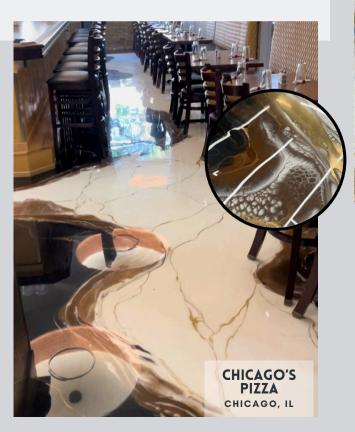

# **Endless possibilities.**

Whether you're unsure of your future epoxy design, or completely certain on what you'd like, we're here for you. The possibities are endless.

The versatility of epoxy knows *no* boundaries, offering an array of variations to suit every style and preference. From the matte sophistication of surfaces, to the eye-catching allure of glossy finishes. If you crave the simplicity of solid colors or the elegance of marble and stone imitations, we deliver.

Dive into a world of creativity with glitter-infused neon hues or embrace the serenity of neutral tones. Whether you're aiming for a modern ambiance or a rustic retreat, epoxy adapts effortlessly with our designs. With epoxy, your imagination is the only limit.