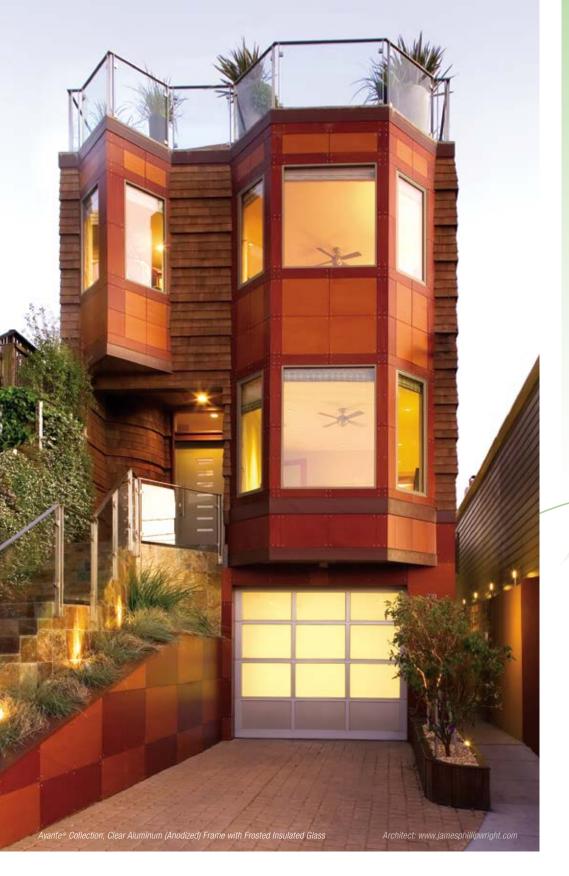

# AVANTE® collection

The Avante is the perfect choice to modernize any home; transforming not only garages, it can also be used as an indoor loft partition or a versatile solarium door.