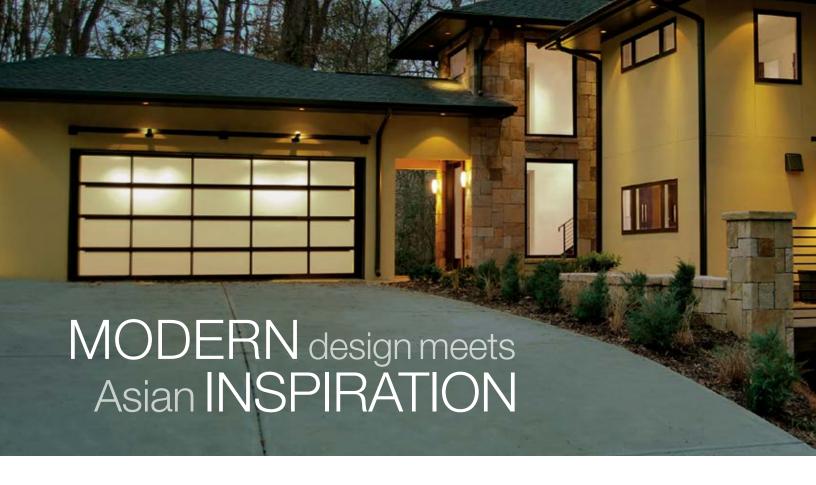

# AVANTE® collection

The Avante is the perfect choice to modernize any home; transforming not only garages, it can also be used as an indoor loft partition or a versatile solarium door.

Aluminum and glass combine to create a sleek, contemporary look. Many window options are available to control the degree of light transmission and privacy.