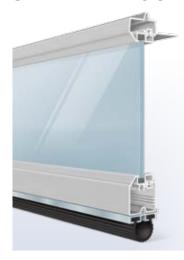

#### STYLE AND CONSTRUCTION

- Aluminum frame provides a virtually maintenance-free, long-lasting door.
- Tempered glass, acrylic or solid aluminum panel options. Insulated glass is also available for increased energy efficiency.
- Integral reinforcing fin provides increased strength and longevity.
- Heavy-duty steel ball bearing rollers with nylon tires provide quiet operation.

#### **GLASS/PANEL OPTIONS**

Glass available in single pane or insulated. White laminated and mirrored glass not available insulated.

Panels can be aluminum to match the aluminum frame. Glass/acrylic panels may be combined with aluminum panels. Custom glass and colors available. See your Clopay Dealer for details.