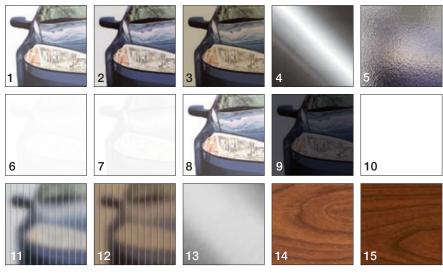

#### **GLASS/PANEL OPTIONS**

Glass available in single pane or insulated. White laminated and mirrored glass not available insulated.

Panels can be aluminum to match the aluminum frame. Glass/acrylic panels may be combined with aluminum panels. Custom glass and colors available. See your Clopay Dealer for details.

Acrylic windows require special cleaning. Never use products that contain ammonia or petroleum products to clean acrylic. Please visit clopaydoor.com/acrylic for complete details.

- 1 Clear Glass\*
- 2 Gray Tinted Glass\*
- 3 Bronze Tinted Glass\*
- 4 Mirrored Glass\*
- 5 Obscure Glass\*
- 6 White Laminate Glass
- 7 Frosted Glass\* or Acrylic
- 8 Clear Acrylic
- 9 Gray Acrylic
- 10 White Acrylic
- 11 Clear Polygal®
- 12 Bronze Polygal®
- 13 Clear Anodized
- (Aluminum Panel)

  14 Ultra-Grain® Cherry Light Finish (Aluminum Panel)
- 15 Ultra-Grain® Cherry Dark Finish (Aluminum Panel)

\*Glass is tempered