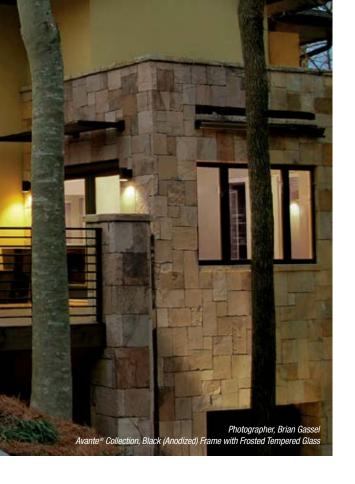

# AVANTE® collection

The Avante is the perfect choice to modernize any home; transforming not only garages, it can also be used as an indoor loft partition or a versatile solarium door.