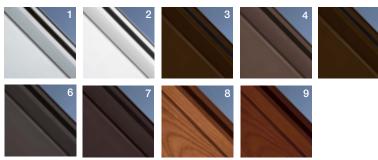

## FRAME/SOLID PANEL COLOR OPTIONS

Due to the anodizing process, color variation may occur.

The use of "Bronze (Painted)" is recommended for a more consistent bronze finish color.

Custom colors available.

- 1 Clear Aluminum (Anodized)
- 2 Standard White
- 3 Bronze (Painted)
- 4 Chocolate (Painted)
- 5 Bronze (Anodized)
- 6 Black (Anodized)
- 7 Dark Bronze (Anodized)
- 8 Ultra-Grain® Cherry Light Finish
- 9 Ultra-Grain<sup>®</sup> Cherry Dark Finish