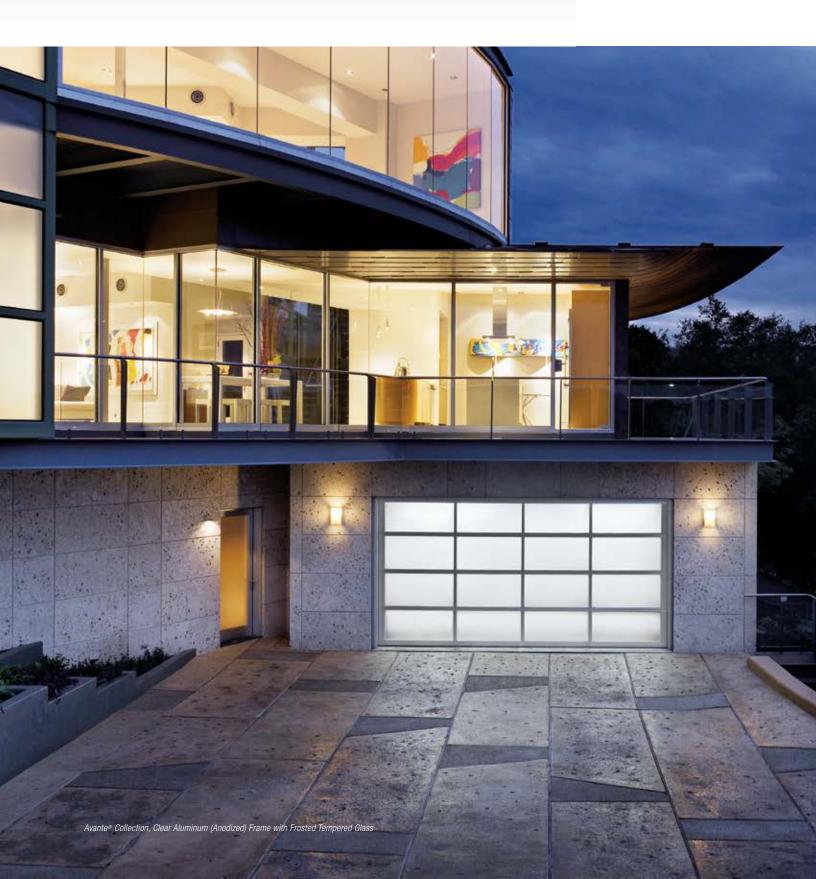

# AVANTE® collection

The Avante is the perfect choice to modernize any home; transforming not only garages, it can also be used as an indoor loft partition or a versatile solarium door.

Aluminum and glass combine to create a sleek, contemporary look. Many window options are available to control the degree of light transmission and privacy.