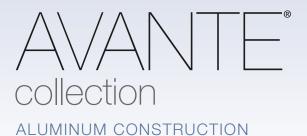

# AVANTE® collection

The Avante is the perfect choice to modernize any home; transforming not only garages, it can also be used as an indoor loft partition or a versatile solarium door.

Aluminum and glass combine to create a sleek, contemporary look. Many window options are available to control the degree of light transmission and privacy.